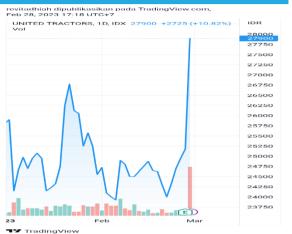

# 12 May 2023 Heavy equipment, mining contractor, Coal & Gold Mining, Equity

Current Price IDR. 24950
Target Price IDR. 41100
JKSE Index 6723.681

Stock Code
Bloomberg code UNTR IJ
Market cap (IDR.trn) 103.08
52-Week High (IDR) 36200
52-Week Low (IDR) 23600
6-m Avg Daily. Val (IDR) 29079
Free Float (%) 40.50