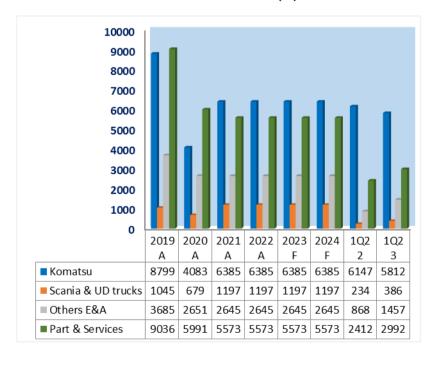

## **Investment Consideration 125% 1Q23 revenue growth**

In 1Q23, UNTR booked revenue of IDR 34.89 trillion or an increase of 125% YoY. In line with revenue, bottom line profit continued to increase significantly, up 123% YoY to IDR 5.32 trillion. Komatsu sales volume increased by 5.73% YoY from 1,694 units to 1,791 units. Overall, construction machinery revenue increased by 10.20% YoY with 27 mn tons of coal production and 246 mn BCM of overburden removal. Coal mining revenue increased by 38.79% YoY to IDR 10.53 trillion supported by an increase in the average selling price. Gold mining revenue decreased by -4.49% YoY to IDR 1.7 trillion with gold sales volume down -20.27% YoY to 59k ounces. Mining contracting and construction machinery were still the major contributors to total revenue at 33% and 31% respectively. Based on 1Q23 results, we maintain our revenue target in 2023-2024F at a CAGR of 7% with komatsu volume targeted to stay at 4,000 units and an expected less favourable coal market this year compared to 2022A.

#### Komatsu sales volume (units) yoy

#### Sales of Komatsu based on unit sectors (%)