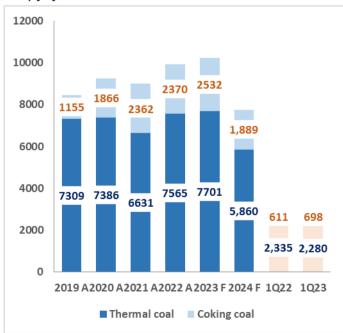

## **Investment Consideration 125% 1Q23 revenue growth**

In 1Q23, UNTR booked revenue of IDR 34.89 trillion or an increase of 125% YoY. In line with revenue, bottom line profit continued to increase significantly, up 123% YoY to IDR 5.32 trillion. Komatsu sales volume increased by 5.73% YoY from 1,694 units to 1,791 units. Overall, construction machinery revenue increased by 10.20% YoY with 27 mn tons of coal production and 246 mn BCM of overburden removal. Coal mining revenue increased by 38.79% YoY to IDR 10.53 trillion supported by an increase in the average selling price. Gold mining revenue decreased by -4.49% YoY to IDR 1.7 trillion with gold sales volume down -20.27% YoY to 59k ounces. Mining contracting and construction machinery were still the major contributors to total revenue at 33% and 31% respectively. Based on 1Q23 results, we maintain our revenue target in 2023-2024F at a CAGR of 7% with komatsu volume targeted to stay at 4,000 units and an expected less favourable coal market this year compared to 2022A.

## Coal Mining, sales volume of coal breakdown (in 000 tons) yoy