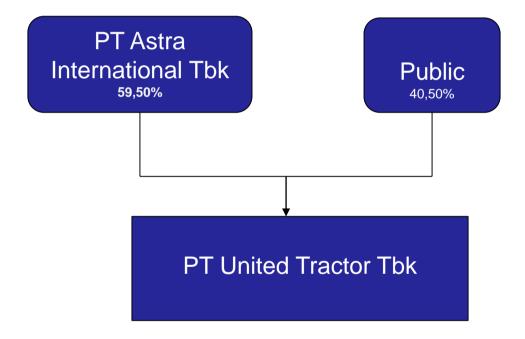

Major Shareholders (%)

PT Astra International Tbk 59.50% Others/Public 40.50%

**USD/IDR-YE** 

2022A 15731 2023F (Avg) 14700

**Key Indicators Debt/ Equity (x)** 

Debt/ Equity (x) 0.01 Current ratio (x) 2.31

#### **Company profile**

PT United Tractors Tbk is a subsidiary of PT Astra International Tbk ("Astra"), one of the largest and leading business groups in Indonesia with a network of services spanning various industries and sectors. Since September 19, 1989, United Tractors has become a public company by listing its shareson the Indonesia Stock Exchange (formerly the Jakarta Stock Exchange and Surabaya StockExchange). Until now Astra owns 59.5% of United Tractors, with the remaining shares owned by the public. Currently United Tractors has developed into one of the major business players in the domestic market through five business pillars, namely Construction Machinery, Mining Contractor, Mining, Construction, and Energy.