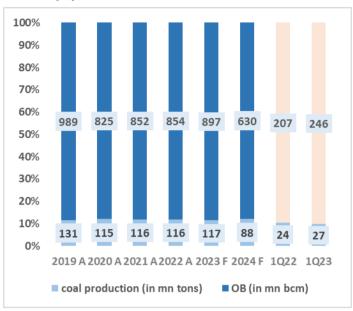

## **Investment Consideration 125% 1Q23 revenue growth**

In 1Q23, UNTR booked revenue of IDR 34.89 trillion or an increase of 125% YoY. In line with revenue, bottom line profit continued to increase significantly, up 123% YoY to IDR 5.32 trillion. Komatsu sales volume increased by 5.73% YoY from 1,694 units to 1,791 units. Overall, construction machinery revenue increased by 10.20% YoY with 27 mn tons of coal production and 246 mn BCM of overburden removal. Coal mining revenue increased by 38.79% YoY to IDR 10.53 trillion supported by an increase in the average selling price. Gold mining revenue decreased by -4.49% YoY to IDR 1.7 trillion with gold sales volume down -20.27% YoY to 59k ounces. Mining contracting and construction machinery were still the major contributors to total revenue at 33% and 31% respectively. Based on 1Q23 results, we maintain our revenue target in 2023-2024F at a CAGR of 7% with komatsu volume targeted to stay at 4,000 units and an expected less favourable coal market this year compared to 2022A.

## Mining contracting, coal production vs Overburden volume yoy