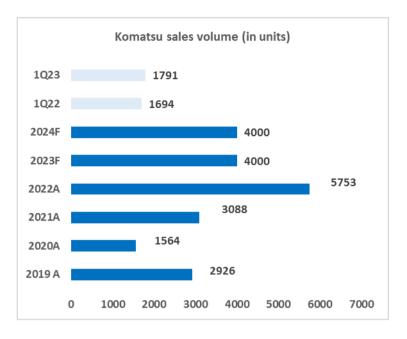

## **Investment Consideration 125% 1Q23 revenue growth**

In 1Q23, UNTR booked revenue of IDR 34.89 trillion or an increase of 125% YoY. In line with revenue, bottom line profit continued to increase significantly, up 123% YoY to IDR 5.32 trillion. Komatsu sales volume increased by 5.73% YoY from 1,694 units to 1,791 units. Overall, construction machinery revenue increased by 10.20% YoY with 27 mn tons of coal production and 246 mn BCM of overburden removal. Coal mining revenue increased by 38.79% YoY to IDR 10.53 trillion supported by an increase in the average selling price. Gold mining revenue decreased by -4.49% YoY to IDR 1.7 trillion with gold sales volume down -20.27% YoY to 59k ounces. Mining contracting and construction machinery were still the major contributors to total revenue at 33% and 31% respectively. Based on 1Q23 results, we maintain our revenue target in 2023-2024F at a CAGR of 7% with komatsu volume targeted to stay at 4,000 units and an expected less favourable coal market this year compared to 2022A.

#### Komatsu sales volume (units) yoy