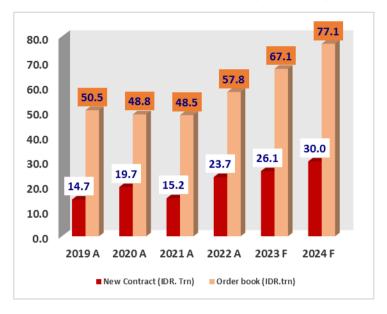

#### Investment Consideration Targetting 10% growth of new contracts

In 2022, ADHI new contracts amounted to IDR 23.7 trillion, up by 56% YoY. Up to Feb 2023, new contracts are IDR 4,3 trillion or an increase of 35% YoY and consist of engineering and construction 88%, property 6% and others 6%. ADHI has 3 backbone toll projects such as the Sigli-Banda Aceh toll road which has achieved progress of 95%, Jogja-Solo toll road with 2 packages, package 1.1 has achieved progress of almost 50% and package 2.2 which consists of land acquisition. The Jogja-Bawen toll road section 1 has achieved progress of 25% and section 6 is in site review. In addition to the large toll road projects, ADHI is also completing other toll projects, Serang-Panimbang, Semarang-Demak and Probolinggo-Banyuwangi. In IKN projects, ADHI has obtained 7 IKN projects out of 30 IKN projects tendered with a total value of IDR 2.6 trillion. In addition, ADHI is also involved in railway projects, including LRT Jabodebek, where progress has reached 96.1% with a target to operate in July 2023. ADHI is also involved in a joint operation project with Shimizu for the construction of MRT phase 2A CP201 (Bundaran HI -Harmoni) and MRT phase 2A CP202 (Harmoni- Mangga Besar) where ADHI's share is 35%. ADHI also has a collaborative railway construction contract with PTPP in the Philippines with a 51% share. Going forward, ADHI will also focus on projects related to modular construction and ESG. We estimate ADHI's new contract growth this year will be 10%, and there will be a focus on completion of projects already received including IKN projects. We estimate the total order book for 2023 will reach IDR 67 trillion or up by 16% yoy.

#### Chart: Total order book vs new contract (IDR. Trillion)