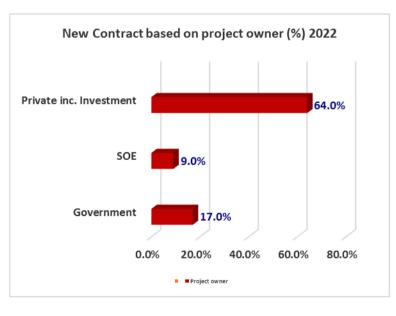

in 2018, PT Adhi Commuter Properti (ACP) and in 2019, PT Dumai Torta Perasada (DTP). In 2015, ADHI began ground breaking on the Jabodebek LRT. Currently, ADHI has 5 business lines. Construction ,Railroads, Property and. Industrial, Engineering, Procurement and Construction (EPC), and Investment which Invests in other companies in the field of infrastructure, toll roads, renewable energy industry, conversion industry, waste management including hazardous and toxic materials. ADHI has 12 TOD (Transit Oriented Development) projects with a total development area of 95 Ha and 26000 apartment units.





#### Chart: Total order book vs new contract (IDR. Trillion)

#### Chart: New contract based on Type of business line as of 2022



# Chart: New contract based on project owner As of 2022 (%)



#### Chart: Debt to Equity (x) yoy





| Profit and Loss             |          |         |         |          |          |          |          |
|-----------------------------|----------|---------|---------|----------|----------|----------|----------|
| Profit and Loss<br>(IDR.bn) | 2019A    | 2020A   | 2021A   | 2022A    | 2023F    | 2024F    | 2025F    |
| Revenue                     | 15,308   | 10,828  | 11,530  | 13,549   | 16,093   | 18,499   | 19,129   |
| Cost of revenues            | (12,972) | (9,092) | (9,774) | (11,753) | (14,001) | (15,724) | (16,260) |
| Gross Profit                | 2,336    | 1,736   | 1,756   | 1,796    | 2,092    | 2,775    | 2,869    |
| Operating expense           | (894)    | (728)   | (635)   | (726)    | (966)    | (1,110)  | (1,148)  |
| <b>Oper