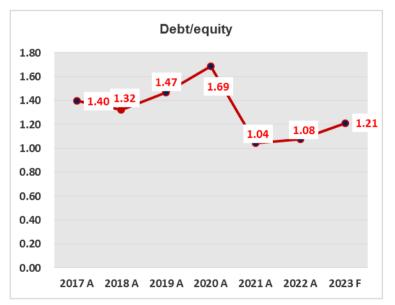

#### Chart: Debt to Equity (x) yoy

| Profit and Loss             |          |         |         |          |          |          |          |
|-----------------------------|----------|---------|---------|----------|----------|----------|----------|
| Profit and Loss<br>(IDR.bn) | 2019A    | 2020A   | 2021A   | 2022A    | 2023F    | 2024F    | 2025F    |
| Revenue                     | 15,308   | 10,828  | 11,530  | 13,549   | 16,093   | 18,499   | 19,129   |
| Cost of revenues            | (12,972) | (9,092) | (9,774) | (11,753) | (14,001) | (15,724) | (16,260) |
| Gross Profit                | 2,336    | 1,736   | 1,756   | 1,796    | 2,092    | 2,775    | 2,869    |
| Operating expense           | (894)    | (728)   | (635)   | (726)    | (966)    | (1,110)  | (1,148)  |
| <b>Operating Profit</b>     | 1,442    | 1,008   | 1,121   | 1,070    | 1,127    | 1,665    | 1,722    |
| Other income                | (755)    | (968)   | (1,022) | (887)    | (950)    | (1,398)  | (1,375)  |
| taxes                       | (21)     | (16)    | (13)    | (8)      | (16)     | (18)     | (25)     |
| Minority interest           | (1)      | 0       | (31)    | (94)     | (52)     | (79)     | (92)     |
| Net Profit                  | 664      | 24      | 55      | 81       | 109      | 169      | 230      |
| EPS                         | 186      | 7       | 15      | 19       | 31       | 47       | 65       |
| EBITDA                      | 1,619    | 1,171   | 1,290   | 1,213    | 1,337    | 1,917    | 2,024    |

## Valuation: significant upside

We revised our target price of IDR 810/share which is equal to a PER of 17x. With signifcant upside potential, our recommendation is maintained as BUY.

| Ratio Highlights        | 2019 A | 2020 A | 2021 A | 2022 A | 2023 F | 2024 F |
|-------------------------|--------|--------|--------|--------|--------|--------|
| Profitability           |        |        |        |        |        |        |
| Operating<br>Margin(%)  | 9.42%  | 9.31%  | 9.72%  | 7.90%  | 7.00%  | 9.00%  |
| NET Profit<br>margin(%) | 4.34%  | 0.22%  | 0.48%  | 0.60%  | 0.68%  | 0.91%  |
| ROE(%)                  | 9.71%  | 0.43%  | 0.98%  | 0.92%  | 1.33%  | 2.14%  |
| EPS                     | 186.42 | 6.73   | 15.50  | 18.59  | 30.56  | 47.46  |
| Current ratio (X)       | 1.24   | 1.11   | 1.02   | 1.20   | 1.15   | 1.05   |
| cash ratio (x)          | 0.13   | 0.09   | 0.10   | 0.18   | 0.18   | 0.11   |
| Debt/ Equity            | 1.47   | 1.69   | 1.04   | 1.08   | 1.16   | 1.20   |