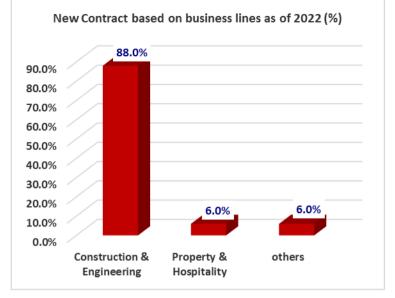

#### Investment Consideration Targetting 10% growth of new contracts

In 2022, ADHI new contracts amounted to IDR 23.7 trillion, up by 56% YoY. Up to Feb 2023, new contracts are IDR 4,3 trillion or an increase of 35% YoY and consist of engineering and construction 88%, property 6% and others 6%. ADHI has 3 backbone toll projects such as the Sigli-Banda Aceh toll road which has achieved progress of 95%, Jogja-Solo toll road with 2 packages, package 1.1 has achieved progress of almost 50% and package 2.2 which consists of land acquisition. The Jogja-Bawen toll road section 1 has achieved progress of 25% and section 6 is in site review. In addition to the large toll road projects, ADHI is also completing other toll projects, Serang-Panimbang, Semarang-Demak and Probolinggo-Banyuwangi. In IKN projects, ADHI has obtained 7 IKN projects out of 30 IKN projects tendered with a total value of IDR 2.6 trillion. In addition, ADHI is also involved in railway projects, including LRT Jabodebek, where progress has reached 96.1% with a target to operate in July 2023. ADHI is also involved in a joint operation project with Shimizu for the construction of MRT phase 2A CP201 (Bundaran HI -Harmoni) and MRT phase 2A CP202 (Harmoni- Mangga Besar) where ADHI's share is 35%. ADHI also has a collaborative railway construction contract with PTPP in the Philippines with a 51% share. Going forward, ADHI will also focus on projects related to modular construction and ESG. We estimate ADHI's new contract growth this year will be 10%, and there will be a focus on completion of projects already received including IKN projects. We estimate the total order book for 2023 will reach IDR 67 trillion or up by 16% yoy.

#### Chart: New contract based on Type of business line as of 2022