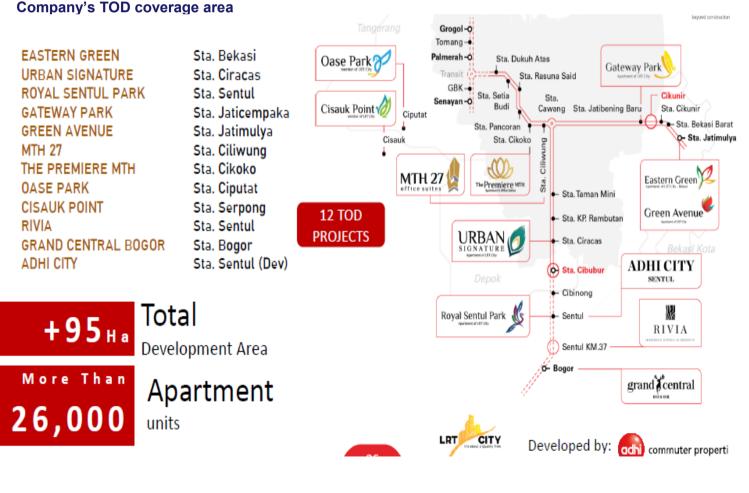

## **Company Profile**

BINAAR

SEKURITAS

PT Adhi Karya (persero) Tbk is one of the largest construction companies in Indonesia and was established in 1960 from a Netherlands owned chartering company named Architecten-Ingenieurs-en Aannemersbedrijf "Associatie Selle en de Bruyn, Reyerse en de Vries NV" (Associatie NV) . The company changed its name to PT Adhi Karya (Persero) in 1974. In 2004, it was the first Construction SOE to be listed on the Indonesia Stock Exchange (IDX) on March 18, 2004 as PT Adhi Karya (Persero) Tbk. Since then, ADHI has established various subsidiaries starting in 2012 with PT Adhi Persada Property (APP), in 2014, PT Adhi Persada Gedung (APG) and PT Adhi Persada Beton (APB), in 2018, PT Adhi Commuter Properti (ACP) and in 2019, PT Dumai Torta Perasada (DTP). In 2015, ADHI began ground breaking on the Jabodebek LRT. Currently, ADHI has 5 business lines. Construction ,Railroads, Property and. Industrial, Engineering, Procurement and Construction (EPC), and Investment which Invests in other companies in the field of infrastructure, toll roads, renewable energy industry, conversion industry, waste management including hazardous and toxic materials. ADHI has 12 TOD (Transit Oriented Development) projects with a total development area of 95 Ha and 26000 apartment units.