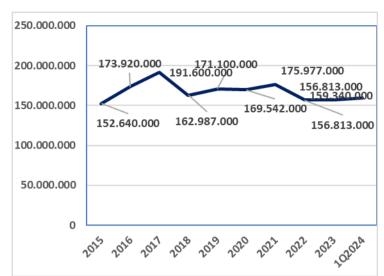

#### **Cellular Subscribers YoY**

Source: Company

| Source: ( | Compan |
|-----------|--------|
|           |        |

| Revenue Breakdown YoY            |        |        |        |        |       |
|----------------------------------|--------|--------|--------|--------|-------|
| Revenue Breakdown (IDR Bn)       | 1Q2023 | 1Q2024 | YoY    | 4Q2023 | QoQ   |
| Data, Internet & IT Services     | 19.892 | 22.148 | 11,3%  | 24.073 | -8,0% |
| SMS, Fixed and Cellular Voice    | 4.030  | 2.509  | -37,7% | 1.658  | 51,3% |
| IndiHome                         | 7.192  | 6.863  | -4,6%  | 7.000  | -2,0% |
| Interconnection                  | 2.219  | 2.575  | 16,0%  | 2.440  | 5,5%  |
| Network and Other Telco Services | 2.757  | 3.334  | 20,9%  | 2.807  | 18,8% |
| Total Revenue                    | 36.090 | 37.429 | 3,7%   | 37.978 | -1,4% |