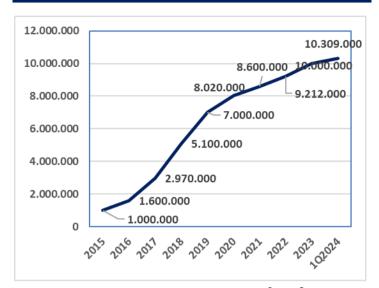

s
target is based on a one-year forward P/E ratio of 17X. Our recommendation to
BUY is maintained based on these projections.

| 154.966 | 161.228                            |
|---------|------------------------------------|
| 00.766  |                                    |
| 80.766  | 83.706                             |
| 26.198  | 27.257                             |
| 264     | 275                                |
| 3       | 3                                  |
| 18      | 17                                 |
| 20%     | 20%                                |
| 9%      | 9%                                 |
| 1,0     | 0,9                                |
| 0,7     | 0,8                                |
|         | 264<br>3<br>18<br>20%<br>9%<br>1,0 |

#### **IndiHome Subscribers YoY**



#### **Cellular Subscribers YoY**



Source: Company

| Source: ( | Compan |
|-----------|--------|
|           |        |

| Revenue Breakdown YoY            |        |        |        |        |       |
|----------------------------------|--------|--------|--------|--------|-------|
| Revenue Breakdown (IDR Bn)       | 1Q2023 | 1Q2024 | YoY    | 4Q2023 | QoQ   |
| Data, Internet & IT Services     | 19.892 | 22.148 | 11,3%  | 24.073 | -8,0% |
| SMS, Fixed and Cellular Voice    | 4.030  | 2.509  | -37,7% | 1.658  | 51,3% |
| IndiHome                         | 7.192  | 6.863  | -4,6%  | 7.000  | -2,0% |
| Interconnection                  | 2.219  | 2.575  | 16,0%  | 2.440  | 5,5%  |
| Network and Other Telco Services | 2.757  | 3.334  | 20,9%  | 2.807  | 18,8% |
| Total Revenue